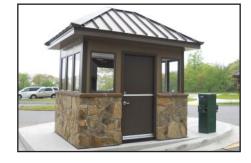

## **Standard Options**

- 3-0 x 7-0 half glass steel doors
- · 26 gauge textured steel faced panels with Poly-styrene insulation
- 3' x 4' picture windows or 36" x 36" horizontal sliding windows
- · Through wall or package unit HVAC

## **Applications**

- Towers
- Storage
- · Gate Houses
- Field Office
- · Electric Sub Station
- · Press Box
- · Security Office