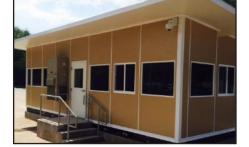

## **BETTER BUILT** STRONGER BUILT **PANEL BUILT**

**Material Handling** 

Indoff

**Solutions** 

Panel Built's exterior building systems are made of modular components. These components can be transported by truck or shipped in sea containers and easily assembled at their final destination. Because our systems are premanufactured, a Panel Built exterior building goes up quicker and cleaner than a standard "stick-built" project of comparable size.

## **Standard Options**

- 3-0 x 7-0 half glass steel doors
- · 26 gauge textured steel faced panels with Poly-styrene insulation
- 3' x 4' picture windows or 36" x 36" horizontal sliding windows
- · Through wall or package unit HVAC