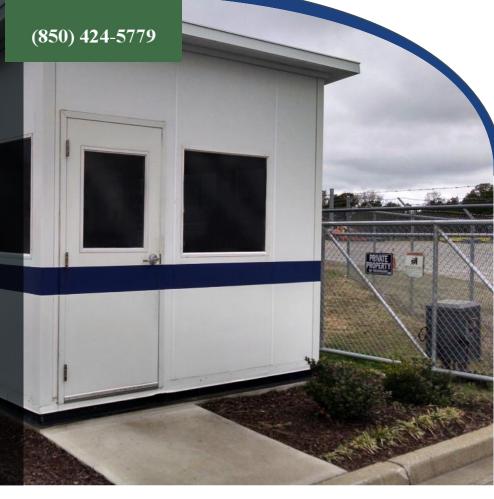

## **Standard Options**

- 3-0 x 7-0 half glass steel doors
- · 26 gauge textured steel faced panels with Poly-styrene insulation
- 3' x 4' picture windows or 36" x 36" horizontal sliding windows
- · Through wall or package unit HVAC

## **Applications**

- Towers
- Storage
- · Gate Houses
- Field Office
- · Electric Sub Station
- · Press Box
- · Security Office