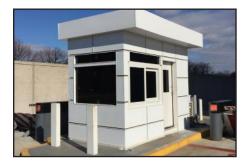

## **Standard Options**

- 3-0 x 7-0 half glass steel doors
- · 26 gauge textured steel faced panels with Poly-styrene insulation
- 3' x 4' picture windows or 36" x 36" horizontal sliding windows
- · Through wall or package unit HVAC

## **Applications**

- Towers
- Storage
- · Gate Houses
- Field Office
- · Electric Sub Station
- · Press Box
- · Security Office