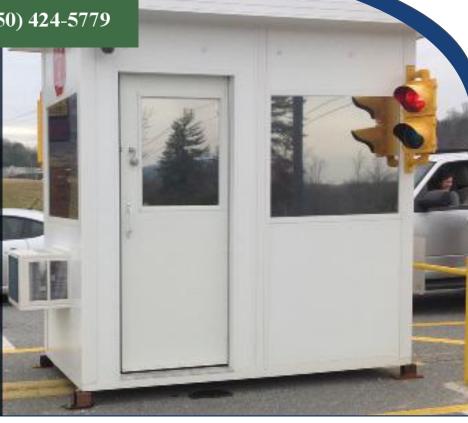

# Pick a Size (Inside Dimensions)

- 4' x 4' x 8'
- 4' x 6' x 8'
- 4' x 8'3 x 8'
- •6' x 6' x 8'
- •6' x 8'3 x 8'

# **Standard Options**

- Half-Glass Metal Door
- Solid Leaf Metal Door
- Slider Window (Tempered Window)
- Picture Window (Tempered 3' x 4')
- Stainless Steel Counter Top
- Surface Mount Fluorescent Light
- Electrical Load Center
- Duplex Receptacles, Switches, Data Box
- Roof Mount HVAC
- Through-the-Wall HVAC

## **HVAC Options (Through Wall & Heat Pump)**

 Amana 9,300 BTU Cooling / 11,100 BTU Heating

#### **HVAC Options (Roof Mounted)**

• Coleman 13,500 BTU Cooling / 11,100 BTU Heating

## **Color Options**

- White
- · Other colors available with extended lead time