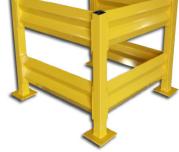

rail and bollards.

Integrated Slide-In Guard Rail is just as strong as the bolt together design, but is easily removed by sliding the railing in and out of the post sleeves.

Bolt together design protects your equipment with either a single or double rail bolted to each column.