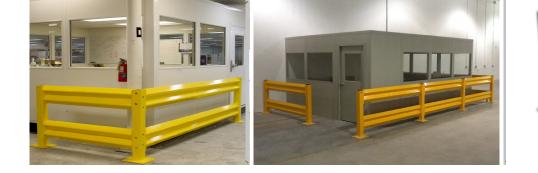

## **BETTER BUILT STRONGER BUILT** PANEL BUILT

Ideal for protecting conveyors, inventory areas, in-plant offices, loading docks, electrical equipment or any area vulnerable to impacts. Our guard rails are constructed of high strength 11 gauge steel and are designed to withstand severe impacts. Systems are available in single or double rails with a durable powder coat finish.

## **Barrier Rail**

**Protect Your** Investments

**Material Handling** Solutions

(850) 424-5779

Between workman's compensation and property damage, one forklift accident can cost tens of thousands of dollars. Protect yourself and your company with safety

rail and bollards.

Integrated Slide-In Guard Rail is just as strong as the bolt together design, but is easily removed by sliding the railing in and out of the post sleeves.

Bolt together design protects your equipment with either a single or double rail bolted to each column.