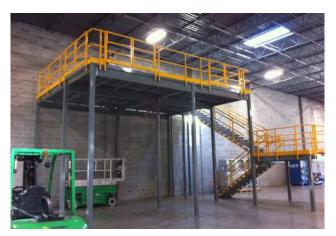

## **Superior Construction**

Panel Built's steel line fabricates powder-coated structural steel mezzanines and stair systems to your specifications—with custom sizes, heights, spans, decking materials and landings.

#### **Features**

- Modular bolt-together systems
- Sturdy handrail with 4" kickplate
- Heavy-duty columns & baseplates
- Heavy-duty prefabricated stairs and accessories
- 4-MIL powder coated steel components provide a superior level of durability against abusive, corrosive applications