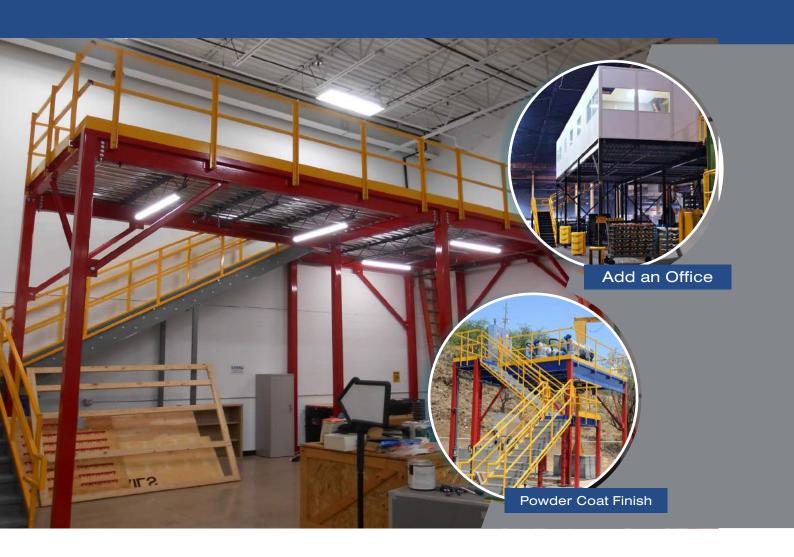

# **Structural Mezzanines**

**Utilize Wasted Space in Your Facility** 

## **Superior Construction**

Panel Built's steel line fabricates powder-coated structural steel mezzanines and stair systems to your specifications—with custom sizes, heights, spans, decking materials and landings.

Heavy-duty and long-lasting, Panel Built is your single-source mezzanine system provider.

"PBIwastheGCforournewoffice in Wyoming. They didagreat job on our building inspite of weather and laborshortages. We had many changes during construction and they always made them happen."

#### **Features**

- Modular bolt-together systems
- Sturdy handrail with 4" kickplate
- Heavy-duty columns & baseplates
- Heavy-duty prefabricated stairs and accessories
- 4-MIL powder coated steel components provide a superior level of durability against abusive, corrosive applications