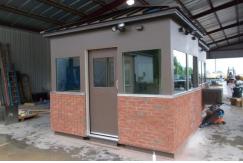

## **BETTER BUILT** STRONGER BUILT PANEL BUILT

**Material Handling** 

Indoff

**Solutions** 

(850) 424-5779

A Panel Built ballistic building is constructed of a welded steel frame covered with ballistic rated steel sheeting. These structures are ideal for gate houses, guard shacks, or security buildings. A Panel Built ballistic rated building comes complete with a welded steel base for easy transport by forklift or crane.

· Lightning Protection, PA & Security Systems

- Offered in a variety of sizes and can be painted your custom color.
- Custom-built to suit your specific application

- Insulated and weather proof with HVAC systems.
- · Available in shed, gable or, hip roof.