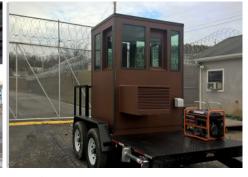

## **BETTER BUILT** STRONGER BUILT PANEL BUILT

**Material Handling** 

Indoff

**Solutions** 

(850) 424-5779

A Panel Built ballistic building is constructed of a welded steel frame covered with ballistic rated steel sheeting. These structures are ideal for gate houses, guard shacks, or security buildings. A Panel Built ballistic rated building comes complete with a welded steel base for easy transport by forklift or crane.

· Lightning Protection, PA & Security Systems

- Offered in a variety of sizes and can be painted your custom color.
- Custom-built to suit your specific application

- Insulated and weather proof with HVAC systems.
- · Available in shed, gable or, hip roof.