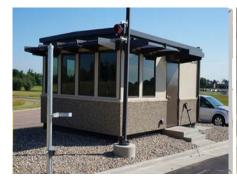

## **BETTER BUILT** STRONGER BUILT PANEL BUILT

**Material Handling** 

Indoff

**Solutions** 

(850) 424-5779

A Panel Built ballistic building is constructed of a welded steel frame covered with ballistic rated steel sheeting. These structures are ideal for gate houses, guard shacks, or security buildings. A Panel Built ballistic rated building comes complete with a welded steel base for easy transport by forklift or crane.

· Lightning Protection, PA & Security Systems

- Offered in a variety of sizes and can be painted your custom color.
- Custom-built to suit your specific application

- Insulated and weather proof with HVAC systems.
- · Available in shed, gable or, hip roof.