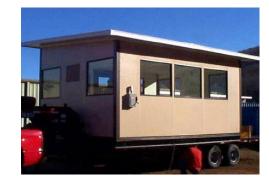

## BETTER BUILT STRONGER BUILT PANEL BUILT

Exterior buildings from Panel Built, Inc. are ideal for a number of applications. Field offices, on-site consultant space, machine storage, substation enclosures and basic commercial space are just a few of the possibilities.

## **Exterior Modular Buildings:**

- Offer a wide selection of finishes and accessories.
- Custom-built to suit your specific application.
- Insulated and weather proof with HVAC systems.
- · Easily moved with a forklift.

Pre-fabricated exterior buildings from Panel Built, Inc. offer weathertight solutions for a number of uses including guard booths, control houses, air monitoring shelters and equipment control houses. Engineered to meet the specific application requirements, these buildings are designed to accommodate special equipment, and come completely assembled on a fork or crane liftable steel base.