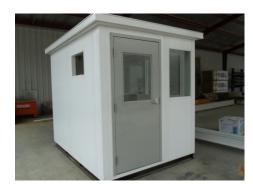

## BETTER BUILT STRONGER BUILT PANEL BUILT

Exterior buildings from Panel Built, Inc. are ideal for a number of applications. Field offices, on-site consultant space, machine storage, substation enclosures and basic commercial space are just a few of the possibilities.

## **Exterior Modular Buildings:**

- Offer a wide selection of finishes and accessories.
- Custom-built to suit your specific application.
- Insulated and weather proof with HVAC systems.
- · Easily moved with a forklift.

Pre-fabricated exterior buildings from Panel Built, Inc. offer weathertight solutions for a number of uses including guard booths, control houses, air monitoring shelters and equipment control houses. Engineered to meet the specific application requirements, these buildings are designed to accommodate special equipment, and come completely assembled on a fork or crane liftable steel base.