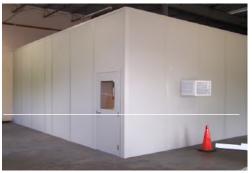

## 2-Day QuickShip

- •8' or 10' Walls
- •8' x 8' up to 20' x 40' (2' increments)
- Standard Vinyl Covered Gyp/Gyp
  Panels with Polystyrene Core
- Same Color Vinyl Both Sides
- . Doors & Trim to Match Walls
- B-Deck Roof

- 3-0 or 6-0 by 7-0 Doors
- 1/4" Clear Tempered Glass Windows (4' x 3' only)
- Througj-wall HVAC Unit
- 2' x 4' Drop Ceiling
- 6" Batt Insulation
- Standard Electric (duplex receptacles, switches, data, troffer lights)
- Color Options Champagne, Grey, or White

## HVAC Options (Through Wall & Heat Pump)

- Amana 9,300 BTU Cooling / 11,100 BTU Heating
- Amana 12,000 BTU Cooling / 11,100 BTU Heating
- Amana 18,000 BTU Cooling / 11,100 BTU Heating