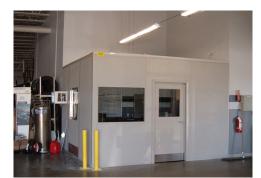

## 2-Day QuickShip

- •8' or 10' Walls
- •8' x 8' up to 20' x 40' (2' increments)
- Standard Vinyl Covered Gyp/Gyp
  Panels with Polystyrene Core
- Same Color Vinyl Both Sides
- . Doors & Trim to Match Walls
- B-Deck Roof

- 3-0 or 6-0 by 7-0 Doors
- 1/4" Clear Tempered Glass Windows (4' x 3' only)
- Througj-wall HVAC Unit
- 2' x 4' Drop Ceiling
- 6" Batt Insulation
- Standard Electric (duplex receptacles, switches, data, troffer lights)
- Color Options Champagne, Grey, or White

## HVAC Options (Through Wall & Heat Pump)

- Amana 9,300 BTU Cooling / 11,100 BTU Heating
- Amana 12,000 BTU Cooling / 11,100 BTU Heating
- Amana 18,000 BTU Cooling / 11,100 BTU Heating